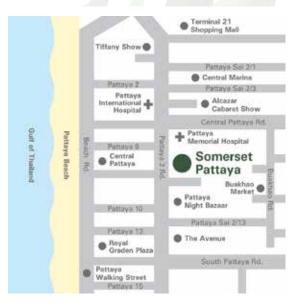

Ideally located on Pattaya 2nd Road, directly across from Central Pattaya—one of the city's largest shopping destinations—Somerset Pattaya is nestled in a vibrant entertainment area with a variety of attractions. Its close proximity to the beach makes it the perfect choice for leisure travelers seeking both relaxation and urban excitement.

**Somerset Pattaya** 

528 Moo 10, Pattaya 2 Road, Nongprue, Banglamung, Chonburi 20150 Thailand