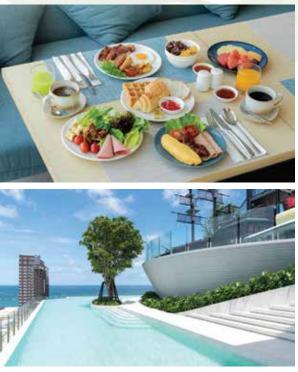

# **Somerset Pattaya**

Where Harmony is Second Nature

Experience the first Somerset resort in the city. Somerset Pattaya offers 324 thoughtfully designed units and features an infinity swimming pool, water park, children's playroom, state-of-the-art gymnasium, on-site restaurant, and sky lounge.

## **Privileged Benefits:**

- Daily breakfast
- In room internet access
- Rates are inclusive of government tax and service charge, subject to availability.
- Rates are valid for stays between 12–18 October 2025 and are booked only until 31 July 2025.